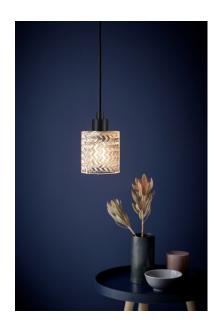

## nordlux®

Shade diameter (cm): 10.8 Shade height (cm): 17.7

## Hollywood

Item number: 46483027 EAN: 5701581405486

Packaging unit 3 Material: Glass/Metal

IP20, Class 2 (Double isolated), 230V Cord: 300 cm, Black textile cable Can the cable be replaced? No

E27, Max. 60W, Light source not included

Area: Indoor

Energy class A++ - D

The Hollywood series has something nostalgic about it - it evokes the era of crystal decor, which in recent years has been rediscovered as a decor element. With its many facets, Hollywood adds a sparkling expression which contributes to a stylish atmosphere, providing an exclusive and pleasant mood.