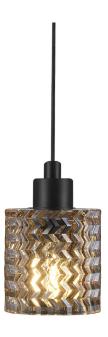

## nordlux®

Shade diameter (cm): 10.8 Shade height (cm): 17.7

## Hollywood

Item number: 46483027 EAN: 5701581405486

Packaging unit 3 Material: Glass/Metal

IP20, Class 2 (Double isolated), 230V Cord: 300 cm, Black textile cable Can the cable be replaced? No

E27, Max. 60W, Light source not included

Area: Indoor

Energy class A++ - D

The Hollywood series has something nostalgic about it - it evokes the era of crystal decor, which in recent years has been rediscovered as a decor element. With its many facets, Hollywood adds a sparkling expression which contributes to a stylish atmosphere, providing an exclusive and pleasant mood.