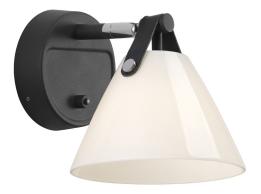

Strap 15

Height (cm): 17 Projection (cm): 20 Shade diameter (cm): 16.5 Tube diameter (cm): 1.6 Wall box (cm): Ø 12,3

## Strap 15

Item number: 46241003 Black EAN: 5701581397583

Packaging unit 3 Material: Glass/Leather IP20, Class 2 (Double isolated), 230V Cord: 200 cm, Black textile cable Can the cable be replaced? Yes Switch on the fixture G9, Max. 28W, Light source not included

Area: Indoor Energy class A++ - D

Metal and leather goes well with the light Nordic style. The combination of these materials allows the light to visually interact with a modern interior, where combining materials is one of the biggest trends. With Strap it seems obvious – just as obvious as how a Nordic light design is named after a leather strap. The narrow and elegant leather gives Strap a warm and raw look, balancing a classic and the industrial expression. It comes with two leather straps in brown and black respectively, so it's up to you to give the Strap its final look. Designed by Bjørn + Balle