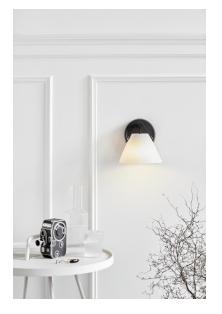

Area: Indoor Energy class A++ - D

Metal and leather goes well with the light Nordic style. The combination of these materials allows the light to visually interact with a modern interior, where combining materials is one of the biggest trends. With Strap it seems obvious – just as obvious as how a Nordic light design is named after a leather strap. The narrow and elegant leather gives Strap a warm and raw look, balancing a classic and the industrial expression. It comes with two leather straps in brown and black respectively, so it's up to you to give the Strap its final look. Designed by Bjørn + Balle