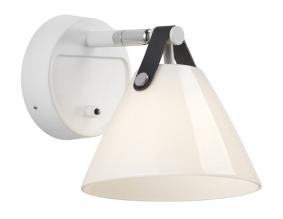

## nordlux

Height (cm): 17
Projection (cm): 21.5
Shade diameter (cm): 16.5
Tube diameter (cm): 1.6
Wall box (cm): Ø 12,3

## Strap 15

Item number: 46241001 White EAN: 5701581397484

Packaging unit 3
Material: Glass/Leather
IP20, Class 2 (Double isolated), 230V
Cord: 200 cm, White textile cable
Can the cable be replaced? Yes
Switch on the fixture

G9, Max. 28W, Light source not included

Area: Indoor Energy class A++ - D

Metal and leather goes well with the light Nordic style. The combination of these materials allows the light to visually interact with a modern interior, where combining materials is one of the biggest trends. With Strap it seems obvious – just as obvious as how a Nordic light design is named after a leather strap. The narrow and elegant leather gives Strap a warm and raw look, balancing a classic and the industrial expression. It comes with two leather straps in brown and black respectively, so it's up to you to give the Strap its final look. Designed by Bjørn + Balle