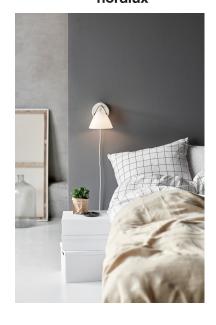

## nordlux

Height (cm): 17
Projection (cm): 21.5
Shade diameter (cm): 16.5
Tube diameter (cm): 1.6
Wall box (cm): Ø 12,3

## Strap 15

Item number: 46241001 White EAN: 5701581397484

Packaging unit 3
Material: Glass/Leather
IP20, Class 2 (Double isolated), 230V
Cord: 200 cm, White textile cable
Can the cable be replaced? Yes
Switch on the fixture

G9, Max. 28W, Light source not included

Area: Indoor Energy class A++ - D

Metal and leather goes well with the light Nordic style. The combination of these materials allows the light to visually interact with a modern interior, where combining materials is one of the biggest trends. With Strap it seems obvious – just as obvious as how a Nordic light design is named after a leather strap. The narrow and elegant leather gives Strap a warm and raw look, balancing a classic and the industrial expression. It comes with two leather straps in brown and black respectively, so it's up to you to give the Strap its final look. Designed by Bjørn + Balle