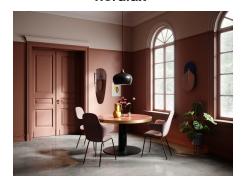

Area: Indoor

Energy class A++ - D

The relationship between Nordic and Japanese design is a close one. Both schools display an affection for simplicity of expression and honest materials. In giving shape to the Belly pendant, Bønnelycke mdd drew inspiration from the traditional, Japanese teapot. A closer look also reveals clear references to the cast-iron stove or the archetypal jingle bell. With its dominantly artisanal look, Belly combines weightiness of shape with lightness of suspension. Designed by Bønnelycke mdd