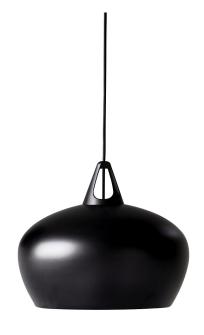

nordlux

Height (cm): 33 Shade diameter (cm): 38

## Belly 38

Item number: 45063003 Black EAN: 5701581359680

Packaging unit 1 Material: Metal

IP20, Class 2 (Double isolated), 230V Cord: 300 cm, Black textile cable Can the cable be replaced? No

E27, Max. 60W, Light source not included

Area: Indoor

Energy class A++ - D

The relationship between Nordic and Japanese design is a close one. Both schools display an affection for simplicity of expression and honest materials. In giving shape to the Belly pendant, Bønnelycke mdd drew inspiration from the traditional, Japanese teapot. A closer look also reveals clear references to the cast-iron stove or the archetypal jingle bell. With its dominantly artisanal look, Belly combines weightiness of shape with lightness of suspension. Designed by Bønnelycke mdd