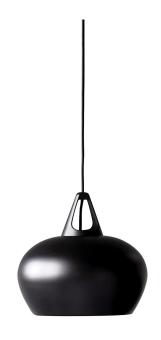

Height (cm): 28 Shade diameter (cm): 29

## Belly 29

Item number: 45053003 Black EAN: 5701581359581

Packaging unit 2 Material: Metal

IP20, Class 2 (Double isolated), 230V Cord: 300 cm, Black textile cable Can the cable be replaced? No

E27, Max. 60W, Light source not included

Area: Indoor

Energy class A++ - D

The relationship between Nordic and Japanese design is a close one. Both schools display an affection for simplicity of expression and honest materials. In giving shape to the Belly pendant, Bønnelycke mdd drew inspiration from the traditional, Japanese teapot. A closer look also reveals clear references to the cast-iron stove or the archetypal jingle bell. With its dominantly artisanal look, Belly combines weightiness of shape with lightness of suspension. Designed by Bønnelycke mdd