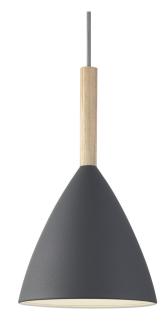

nordlux®

Height (cm): 35 Shade diameter (cm): 20

## Pure 20

Item number: 43293010 Grey EAN: 5701581394988

Packaging unit 3 Material: Metal/Wood IP20, Class 2 (Double isolated), 230V Cord: 300 cm, Grey textile cable Can the cable be replaced? No E27, Max. 40W, Light source not included

Area: Indoor Energy class A++ - D

PURE was created to be a charming pendant light, and a star was born. And so was a design with the potential for family enlargement, a family with clean lines and an unmistakable characteristic: the elegant, slender top made from ash tree. PURE ensures a stylish, simple approach to interior design, and with its design it quickly finds a space. Also in your heart. Design by Bønnelycke MDD. Pure 20