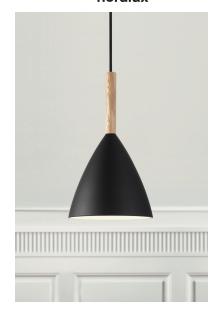

## nordlux

Height (cm): 35 Shade diameter (cm): 20

## Pure 20

Item number: 43293003 Black EAN: 5701581394889

Packaging unit 3 Material: Metal/Wood

IP20, Class 2 (Double isolated), 230V Cord: 300 cm, Black textile cable Can the cable be replaced? No

E27, Max. 40W, Light source not included

Area: Indoor

Energy class A++ - D

PURE was created to be a charming pendant light, and a star was born. And so was a design with the potential for family enlargement, a family with clean lines and an unmistakable characteristic: the elegant, slender top made from ash tree. PURE ensures a stylish, simple approach to interior design, and with its design it quickly finds a space. Also in your heart. Design by Bønnelycke MDD.