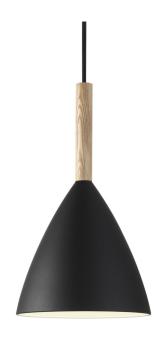

## nordlux

Height (cm): 35 Shade diameter (cm): 20

## Pure 20

Item number: 43293003 Black EAN: 5701581394889

Packaging unit 3 Material: Metal/Wood

IP20, Class 2 (Double isolated), 230V Cord: 300 cm, Black textile cable Can the cable be replaced? No

E27, Max. 40W, Light source not included

Area: Indoor

Energy class A++ - D

PURE was created to be a charming pendant light, and a star was born. And so was a design with the potential for family enlargement, a family with clean lines and an unmistakable characteristic: the elegant, slender top made from ash tree. PURE ensures a stylish, simple approach to interior design, and with its design it quickly finds a space. Also in your heart. Design by Bønnelycke MDD.