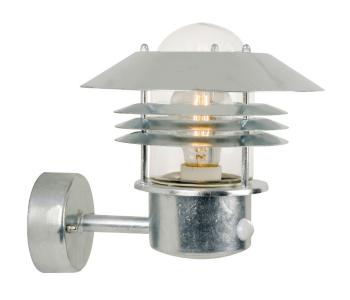

## Vejers Sensor

Item number: 25101031 Galvanized

EAN: 5701581174078

Packaging unit 3

Material: Galvanized steel/Glass IP54, Class 1 (Earth contact), 230V E27, Max. 60W, Light source not included

Parallel connection possible

Area: Outdoor Energy class A++ - D

Sensor: Integrated Sensor settings: No Sensor range: 0.2-8M Sensor type: PIR Sensor angle: 100°

A classic light fixture from Nordlux, suitable for mounting in the driveway, at the entrance, on the terrace, or on the patio. This model is designed with an upward facing lampshade. The built-in sensor ensures that the light turns on automatically when it detects motion nearby. At the same time, it ensures that the light is not turned on unnecessarily.