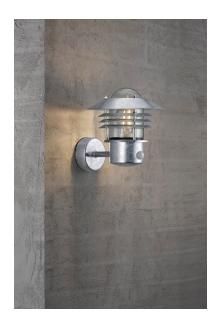

## Vejers Sensor

Item number: 25101031 Galvanized

EAN: 5701581174078

Packaging unit 3

Material: Galvanized steel/Glass IP54, Class 1 (Earth contact), 230V E27, Max. 60W, Light source not included

Parallel connection possible

Area: Outdoor Energy class A++ - D

Sensor: Integrated Sensor settings: No Sensor range: 0.2-8M Sensor type: PIR Sensor angle: 100°

A classic light fixture from Nordlux, suitable for mounting in the driveway, at the entrance, on the terrace, or on the patio. This model is designed with an upward facing lampshade. The built-in sensor ensures that the light turns on automatically when it detects motion nearby. At the same time, it ensures that the light is not turned on unnecessarily.