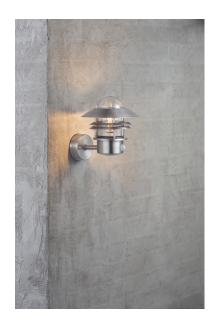

## **Blokhus Sensor**

## Blokhus Sensor

Item number: 25031034 Stainless steel

EAN: 5701581120044

Packaging unit 3

Material: Stainless steel/Glass IP54, Class 1 (Earth contact), 230V E27, Max. 60W, Light source not included

Parallel connection possible

Area: Outdoor Energy class A++ - D

Sensor: Integrated Sensor settings: No Sensor range: 0.2-8M Sensor type: PIR Sensor angle: 100°

A classic light fixture from Nordlux, suitable for mounting in the driveway, at the entrance, on the terrace, or on the patio. This model is designed with an upward facing lampshade. The built-in sensor ensures that the light turns on automatically when it detects motion nearby. At the same time, it ensures that the light is not turned on unnecessarily.