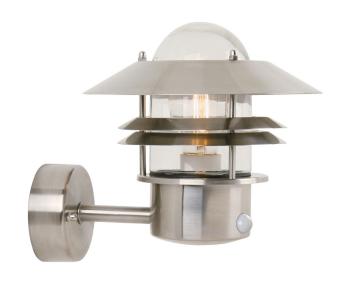

## **Blokhus Sensor**

## Blokhus Sensor

Item number: 25031034 Stainless steel

EAN: 5701581120044

Packaging unit 3

Material: Stainless steel/Glass IP54, Class 1 (Earth contact), 230V E27, Max. 60W, Light source not included

Parallel connection possible

Area: Outdoor Energy class A++ - D

Sensor: Integrated Sensor settings: No Sensor range: 0.2-8M Sensor type: PIR Sensor angle: 100°

A classic light fixture from Nordlux, suitable for mounting in the driveway, at the entrance, on the terrace, or on the patio. This model is designed with an upward facing lampshade. The built-in sensor ensures that the light turns on automatically when it detects motion nearby. At the same time, it ensures that the light is not turned on unnecessarily.