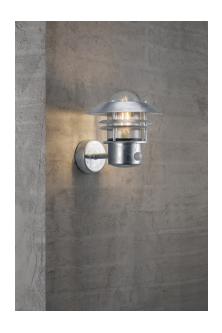

## **Blokhus Sensor**

## Blokhus Sensor

Item number: 25031031 Galvanized

EAN: 5701581119048

Packaging unit 3

Material: Galvanized steel/Glass IP54, Class 1 (Earth contact), 230V E27, Max. 60W, Light source not included

Parallel connection possible

Area: Outdoor Energy class A++ - D

Sensor: Integrated Sensor settings: No Sensor range: 0.2-8M Sensor type: PIR Sensor angle: 100°

A classic light fixture from Nordlux, suitable for mounting in the driveway, at the entrance, on the terrace, or on the patio. This model is designed with an upward facing lampshade. The built-in sensor ensures that the light turns on automatically when it detects motion nearby. At the same time, it ensures that the light is not turned on unnecessarily.