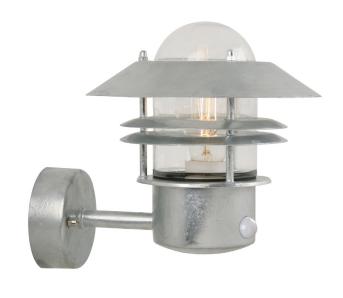

## **Blokhus Sensor**

## Blokhus Sensor

Item number: 25031031 Galvanized

EAN: 5701581119048

Packaging unit 3

Material: Galvanized steel/Glass IP54, Class 1 (Earth contact), 230V E27, Max. 60W, Light source not included

Parallel connection possible

Area: Outdoor Energy class A++ - D

Sensor: Integrated Sensor settings: No Sensor range: 0.2-8M Sensor type: PIR Sensor angle: 100°

A classic light fixture from Nordlux, suitable for mounting in the driveway, at the entrance, on the terrace, or on the patio. This model is designed with an upward facing lampshade. The built-in sensor ensures that the light turns on automatically when it detects motion nearby. At the same time, it ensures that the light is not turned on unnecessarily.