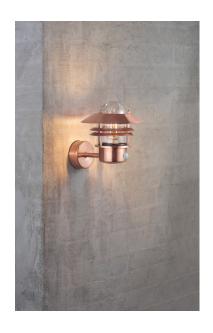

## **Blokhus Sensor**

## Blokhus Sensor

Item number: 25031030 Copper

EAN: 5701581118041

Packaging unit 3 Material: Copper/Glass

IP54, Class 1 (Earth contact), 230V E27, Max. 60W, Light source not included

Parallel connection possible

Area: Outdoor Energy class A++ - D

Sensor: Integrated Sensor settings: No Sensor range: 0.2-8M Sensor type: PIR Sensor angle: 100°

A classic light fixture from Nordlux, suitable for mounting in the driveway, at the entrance, on the terrace, or on the patio. This model is designed with an upward facing lampshade. The built-in sensor ensures that the light turns on automatically when it detects motion nearby. At the same time, it ensures that the light is not turned on unnecessarily.