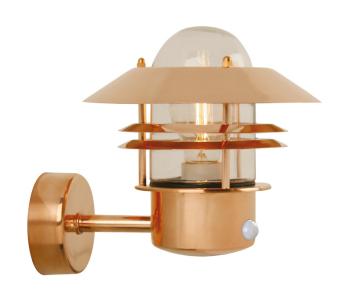

## **Blokhus Sensor**

## Blokhus Sensor

Item number: 25031030 Copper

EAN: 5701581118041

Packaging unit 3 Material: Copper/Glass

IP54, Class 1 (Earth contact), 230V E27, Max. 60W, Light source not included

Parallel connection possible

Area: Outdoor Energy class A++ - D

Sensor: Integrated Sensor settings: No Sensor range: 0.2-8M Sensor type: PIR Sensor angle: 100°

A classic light fixture from Nordlux, suitable for mounting in the driveway, at the entrance, on the terrace, or on the patio. This model is designed with an upward facing lampshade. The built-in sensor ensures that the light turns on automatically when it detects motion nearby. At the same time, it ensures that the light is not turned on unnecessarily.