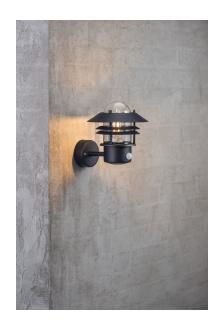

## **Blokhus Sensor**

## Blokhus Sensor

Item number: 25031003 Black EAN: 5701581219274

Packaging unit 3

Material: Galvanized steel/Glass IP54, Class 1 (Earth contact), 230V E27, Max. 60W, Light source not included

Parallel connection possible

Area: Outdoor Energy class A++ - D

Sensor: Integrated Sensor settings: No Sensor range: 0.2-8M Sensor type: PIR Sensor angle: 100°

A classic light fixture from Nordlux, suitable for mounting in the driveway, at the entrance, on the terrace, or on the patio. This model is designed with an upward facing lampshade. The built-in sensor ensures that the light turns on automatically when it detects motion nearby. At the same time, it ensures that the light is not turned on unnecessarily.