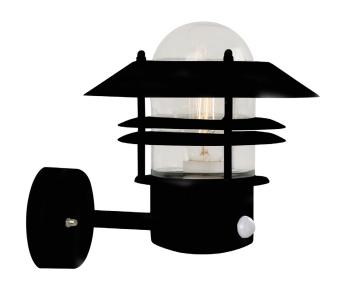

## **Blokhus Sensor**

## Blokhus Sensor

Item number: 25031003 Black EAN: 5701581219274

Packaging unit 3

Material: Galvanized steel/Glass IP54, Class 1 (Earth contact), 230V E27, Max. 60W, Light source not included

Parallel connection possible

Area: Outdoor Energy class A++ - D

Sensor: Integrated Sensor settings: No Sensor range: 0.2-8M Sensor type: PIR Sensor angle: 100°

A classic light fixture from Nordlux, suitable for mounting in the driveway, at the entrance, on the terrace, or on the patio. This model is designed with an upward facing lampshade. The built-in sensor ensures that the light turns on automatically when it detects motion nearby. At the same time, it ensures that the light is not turned on unnecessarily.