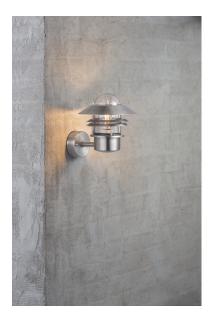

## nordlux®

Height (cm): 23 Projection (cm): 25 Shade diameter (cm): 22 Wall box (cm): Ø 9,7

## Blokhus

Item number: 25011034 Stainless steel EAN: 5701581117044

Packaging unit 3 Material: Stainless steel/Glass IP54, Class 1 (Earth contact), 230V E27, Max. 60W, Light source not included Parallel connection possible

Area: Outdoor Energy class A++ - D

A classic light fixture from Nordlux, suitable for mounting in the driveway, at the entrance, on the terrace, or on the patio. This model is designed with an upward facing lampshade. The built-in sensor ensures that the light turns on automatically when it detects motion nearby. At the same time, it ensures that the light is not turned on unnecessarily.