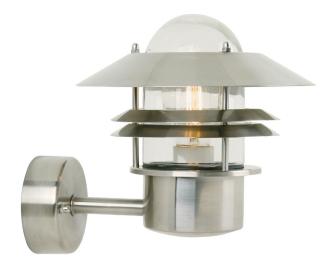

## nordlux®

Height (cm): 23 Projection (cm): 25 Shade diameter (cm): 22 Wall box (cm): Ø 9,7

## Blokhus

Item number: 25011034 Stainless steel EAN: 5701581117044

Packaging unit 3 Material: Stainless steel/Glass IP54, Class 1 (Earth contact), 230V E27, Max. 60W, Light source not included Parallel connection possible

Area: Outdoor Energy class A++ - D

A classic light fixture from Nordlux, suitable for mounting in the driveway, at the entrance, on the terrace, or on the patio. This model is designed with an upward facing lampshade. The built-in sensor ensures that the light turns on automatically when it detects motion nearby. At the same time, it ensures that the light is not turned on unnecessarily.