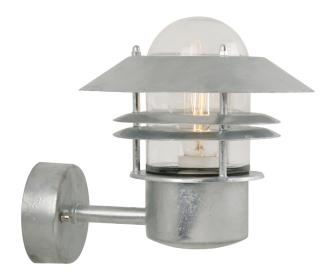

## nordlux®

Height (cm): 23 Projection (cm): 25 Shade diameter (cm): 22 Wall box (cm): Ø 9,7

## Blokhus

Item number: 25011031 Galvanized EAN: 5701581116047

Packaging unit 3 Material: Galvanized steel/Glass IP54, Class 1 (Earth contact), 230V E27, Max. 60W, Light source not included Parallel connection possible

Area: Outdoor Energy class A++ - D

A classic light fixture from Nordlux, suitable for mounting in the driveway, at the entrance, on the terrace, or on the patio. This model is designed with an upward facing lampshade. The built-in sensor ensures that the light turns on automatically when it detects motion nearby. At the same time, it ensures that the light is not turned on unnecessarily.