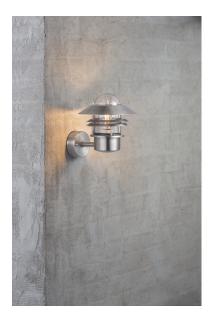

## nordlux®

Height (cm): 23 Projection (cm): 25 Shade diameter (cm): 22 Wall box (cm): Ø 9,7

## Blokhus

Item number: 25011031 Galvanized EAN: 5701581116047

Packaging unit 3 Material: Galvanized steel/Glass IP54, Class 1 (Earth contact), 230V E27, Max. 60W, Light source not included Parallel connection possible

Area: Outdoor Energy class A++ - D

A classic light fixture from Nordlux, suitable for mounting in the driveway, at the entrance, on the terrace, or on the patio. This model is designed with an upward facing lampshade. The built-in sensor ensures that the light turns on automatically when it detects motion nearby. At the same time, it ensures that the light is not turned on unnecessarily.