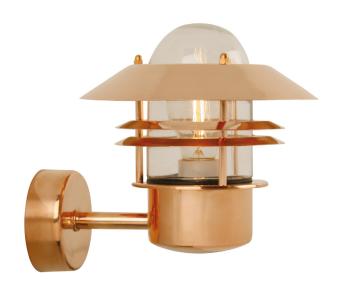

## nordlux®

Height (cm): 23 Projection (cm): 25 Shade diameter (cm): 22 Wall box (cm): Ø 9,7

## Blokhus

Item number: 25011030 Copper EAN: 5701581115040

Packaging unit 3 Material: Copper/Glass IP54, Class 1 (Earth contact), 230V E27, Max. 60W, Light source not included Parallel connection possible

Area: Outdoor Energy class A++ - D

A classic light fixture from Nordlux, suitable for mounting in the driveway, at the entrance, on the terrace, or on the patio. This model is designed with an upward facing lampshade. The built-in sensor ensures that the light turns on automatically when it detects motion nearby. At the same time, it ensures that the light is not turned on unnecessarily.