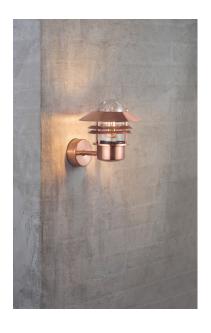

## nordlux®

Height (cm): 23 Projection (cm): 25 Shade diameter (cm): 22 Wall box (cm): Ø 9,7

## Blokhus

Item number: 25011030 Copper EAN: 5701581115040

Packaging unit 3 Material: Copper/Glass IP54, Class 1 (Earth contact), 230V E27, Max. 60W, Light source not included Parallel connection possible

Area: Outdoor Energy class A++ - D

A classic light fixture from Nordlux, suitable for mounting in the driveway, at the entrance, on the terrace, or on the patio. This model is designed with an upward facing lampshade. The built-in sensor ensures that the light turns on automatically when it detects motion nearby. At the same time, it ensures that the light is not turned on unnecessarily.