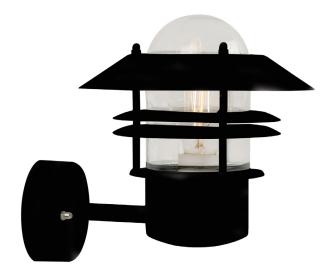

## **Blokhus**

Height (cm): 23 Projection (cm): 25 Shade diameter (cm): 22 Wall box (cm): Ø 9,7

## Blokhus

Item number: 25011003 Black EAN: 5701581204072

Packaging unit 3 Material: Galvanized steel/Glass IP54, Class 1 (Earth contact), 230V E27, Max. 60W, Light source not included Parallel connection possible

Area: Outdoor Energy class A++ - D

A classic light fixture from Nordlux, suitable for mounting in the driveway, at the entrance, on the terrace, or on the patio. This model is designed with an upward facing lampshade. The built-in sensor ensures that the light turns on automatically when it detects motion nearby. At the same time, it ensures that the light is not turned on unnecessarily.