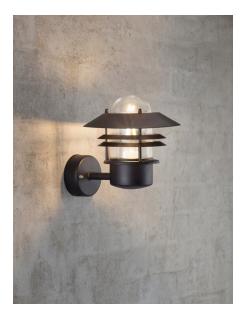

## **Blokhus**

Height (cm): 23 Projection (cm): 25 Shade diameter (cm): 22 Wall box (cm): Ø 9,7

## Blokhus

Item number: 25011003 Black EAN: 5701581204072

Packaging unit 3 Material: Galvanized steel/Glass IP54, Class 1 (Earth contact), 230V E27, Max. 60W, Light source not included Parallel connection possible

Area: Outdoor Energy class A++ - D

A classic light fixture from Nordlux, suitable for mounting in the driveway, at the entrance, on the terrace, or on the patio. This model is designed with an upward facing lampshade. The built-in sensor ensures that the light turns on automatically when it detects motion nearby. At the same time, it ensures that the light is not turned on unnecessarily.