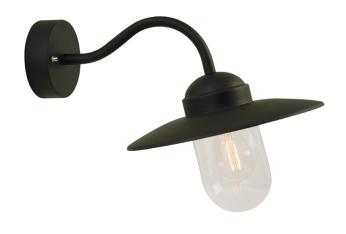

## Luxembourg

Item number: 22671003 Black EAN: 5701581004047

Packaging unit 3

Material: Galvanized steel/Glass IP54, Class 2 (Double isolated), 230V E27, Max. 60W, Light source not included

Parallel connection possible

Area: Outdoor Energy class A++ - D

This elegant wall light from the Nordlux Luxembourg series is a classic outdoor wall light with a glass dome to provide beautiful lighting at your entrance, in the driveway, garage, on the terrace, or on the patio. The light can be connected in parallel with several lights and is equipped with an LED bulb.