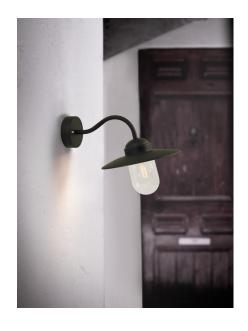

## Luxembourg

Item number: 22671003 Black EAN: 5701581004047

Packaging unit 3

Material: Galvanized steel/Glass IP54, Class 2 (Double isolated), 230V E27, Max. 60W, Light source not included

Parallel connection possible

Area: Outdoor Energy class A++ - D

This elegant wall light from the Nordlux Luxembourg series is a classic outdoor wall light with a glass dome to provide beautiful lighting at your entrance, in the driveway, garage, on the terrace, or on the patio. The light can be connected in parallel with several lights and is equipped with an LED bulb.