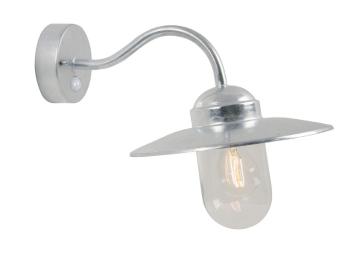

## Luxembourg Sensor

Item number: 22661031 Galvanized

EAN: 5701581020054

Packaging unit 3

Material: Galvanized steel/Glass IP54, Class 1 (Earth contact), 230V E27, Max. 60W, Light source not included

Parallel connection possible

Area: Outdoor Energy class A++ - D

Sensor: Integrated Sensor settings: No Sensor range: 0.2-8M Sensor type: PIR Sensor angle: 100°

This elegant wall light from the Nordlux Luxembourg series is a classic outdoor wall light with a glass dome to provide beautiful lighting at your entrance, in the driveway, garage, on the terrace, or on the patio. The light is equipped with a sensor, which makes the light switch on automatically when someone passes. The light can be connected in parallel with several lights and is equipped with an LED bulb.