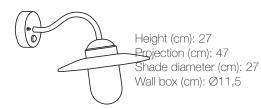

## Luxembourg Sensor

Item number: 22661031 Galvanized

EAN: 5701581020054

Packaging unit 3

Material: Galvanized steel/Glass IP54, Class 1 (Earth contact), 230V E27, Max. 60W, Light source not included

Parallel connection possible

Area: Outdoor Energy class A++ - D

Sensor: Integrated Sensor settings: No Sensor range: 0.2-8M Sensor type: PIR Sensor angle: 100°

This elegant wall light from the Nordlux Luxembourg series is a classic outdoor wall light with a glass dome to provide beautiful lighting at your entrance, in the driveway, garage, on the terrace, or on the patio. The light is equipped with a sensor, which makes the light switch on automatically when someone passes. The light can be connected in parallel with several lights and is equipped with an LED bulb.