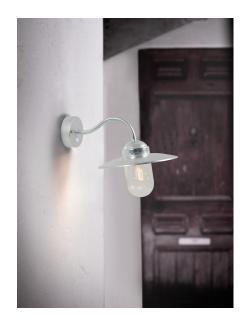

## Luxembourg Sensor

Item number: 22661031 Galvanized

EAN: 5701581020054

Packaging unit 3

Material: Galvanized steel/Glass IP54, Class 1 (Earth contact), 230V E27, Max. 60W, Light source not included

Parallel connection possible

Area: Outdoor Energy class A++ - D

Sensor: Integrated Sensor settings: No Sensor range: 0.2-8M Sensor type: PIR Sensor angle: 100°

This elegant wall light from the Nordlux Luxembourg series is a classic outdoor wall light with a glass dome to provide beautiful lighting at your entrance, in the driveway, garage, on the terrace, or on the patio. The light is equipped with a sensor, which makes the light switch on automatically when someone passes. The light can be connected in parallel with several lights and is equipped with an LED bulb.