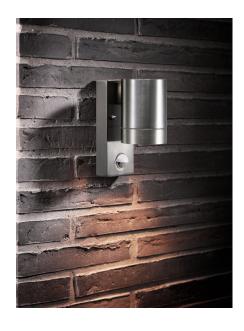

## Tin Maxi Sensor

Height (cm): 16 Projection (cm): 12.5 Diameter (cm): 7.5 Wall box (cm): 6,6 x 16

## Tin Maxi Sensor

Item number: 21509129 Aluminium

EAN: 5701581328785

Packaging unit 3 Material: Metal/Glass

IP54, Class 1 (Earth contact), 230V

GU10, Max. 35W, Light source not included

Parallel connection possible

Area: Outdoor Energy class A++ - D

Sensor: Integrated

Sensor settings: TIME+LUX+DIS

Sensor range: 0-8M Sensor type: PIR Sensor angle: 110°

Wall light with motion sensor from Nordlux, crafted in a very stylish and modern design. The light will fit perfectly on the outer wall or as a patio  $\frac{1}{2}$ 

light.