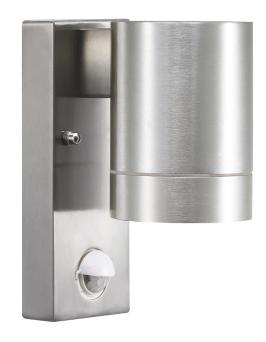

## Tin Maxi Sensor

Height (cm): 16 Projection (cm): 12.5 Diameter (cm): 7.5 Wall box (cm): 6,6 x 16

## Tin Maxi Sensor

Item number: 21509129 Aluminium

EAN: 5701581328785

Packaging unit 3 Material: Metal/Glass

IP54, Class 1 (Earth contact), 230V

GU10, Max. 35W, Light source not included

Parallel connection possible

Area: Outdoor Energy class A++ - D

Sensor: Integrated

Sensor settings: TIME+LUX+DIS

Sensor range: 0-8M Sensor type: PIR Sensor angle: 110°

Wall light with motion sensor from Nordlux, crafted in a very stylish and modern design. The light will fit perfectly on the outer wall or as a patio  $\frac{1}{2}$ 

light.