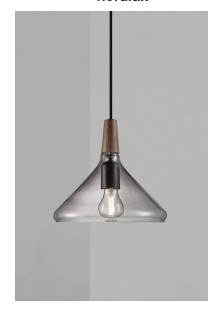

## nordlux

Height (cm): 24.5 Diameter (cm): 27

## Nori 27

Item number: 2120853047 Smoked

EAN: 5704924006548 Packaging unit 3 Material: Glass/Wood

IP20, Class 2 (Double isolated), Cord: 300 cm, Black textile cable

Can the cable be replaced? No

E27, Max. 40W, Light source not included

Area: Indoor

Nori is a family that stands together without being inseparable. Lines, shapes, and surfaces are harmonic, furnishing all of the designs with an unmistakable ease. The design is erect in stature, and is refined in its exclusive FSC certified oiled walnut top in one of the hallmarks of the Nori collection. It fits easily into a range of interior design contexts – with smart looks in a mix of colours and sizes. The Bjørn + Balle duo is behind the design.