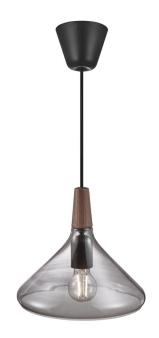

## nordlux

Height (cm): 24.5 Diameter (cm): 27

## Nori 27

Item number: 2120853047 Smoked

EAN: 5704924006548 Packaging unit 3 Material: Glass/Wood

IP20, Class 2 (Double isolated), Cord: 300 cm, Black textile cable

Can the cable be replaced? No

E27, Max. 40W, Light source not included

Area: Indoor

Nori is a family that stands together without being inseparable. Lines, shapes, and surfaces are harmonic, furnishing all of the designs with an unmistakable ease. The design is erect in stature, and is refined in its exclusive FSC certified oiled walnut top in one of the hallmarks of the Nori collection. It fits easily into a range of interior design contexts – with smart looks in a mix of colours and sizes. The Bjørn + Balle duo is behind the design.