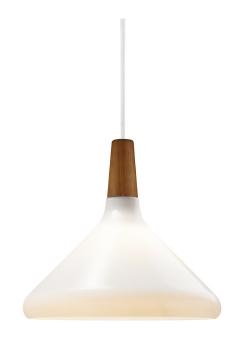

## nordlux

Height (cm): 24.5 Shade diameter (cm): 27

## Nori 27

Item number: 2120853001 EAN: 5704924006531 Packaging unit 3 Material: Glass/Wood

IP20, Class 2 (Double isolated), 230V Cord: 300 cm, White textile cable Can the cable be replaced? No

E27, Max. 60W, Light source not included

Area: Indoor

Nori is a family that stands together without being inseparable. Lines, shapes, and surfaces are harmonic, furnishing all of the designs with an unmistakable ease. The design is erect in stature, and is refined in its exclusive FSC certified oiled walnut top in one of the hallmarks of the Nori collection. It fits easily into a range of interior design contexts – with smart looks in a mix of colours and sizes. The Bjørn + Balle duo is behind the design.