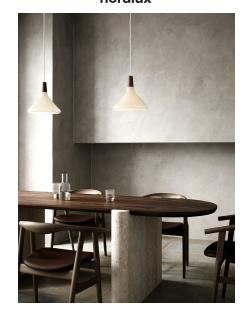

Area: Indoor

Nori is a family that stands together without being inseparable. Lines, shapes, and surfaces are harmonic, furnishing all of the designs with an unmistakable ease. The design is erect in stature, and is refined in its exclusive FSC certified oiled walnut top in one of the hallmarks of the Nori collection. It fits easily into a range of interior design contexts – with smart looks in a mix of colours and sizes. The Bjørn + Balle duo is behind the design.