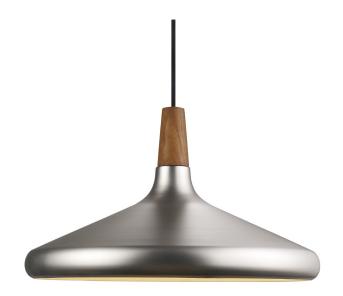

## nordlux

Height (cm): 27 Shade diameter (cm): 39

## Nori 39

Item number: 2120823032 Brushed steel

EAN: 5704924005848 Packaging unit 2 Material: Metal/Wood

IP20, Class 2 (Double isolated), 230V Cord: 300 cm, Black textile cable Can the cable be replaced? No

E27, Max. 60W, Light source not included

Area: Indoor

Nori is a family that stands together without being inseparable. Lines, shapes, and surfaces are harmonic, furnishing all of the designs with an unmistakable ease. The design is erect in stature, and is refined in its exclusive FSC certified oiled walnut top in one of the hallmarks of the Nori collection. It fits easily into a range of interior design contexts – with smart looks in a mix of colours and sizes. The Bjørn + Balle duo is behind the design.