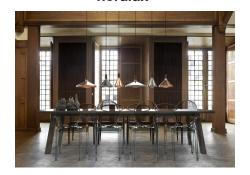

E27, Max. 60W, Light source not included

Area: Indoor

Nori is a family that stands together without being inseparable. Lines, shapes, and surfaces are harmonic, furnishing all of the designs with an unmistakable ease. The design is erect in stature, and is refined in its exclusive FSC certified oiled walnut top in one of the hallmarks of the Nori collection. It fits easily into a range of interior design contexts – with smart looks in a mix of colours and sizes. The Bjørn + Balle duo is behind the design.