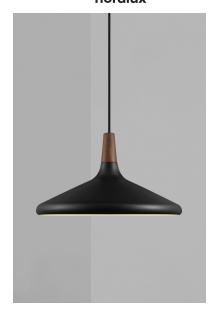

Nori 39

Height (cm): 22 Width (cm): 39 39 Shade diameter (cm): 39

## Nori 39

Item number: 2120823003 Black EAN: 5704924006500 Packaging unit 2 Material: Metal/Wood IP20, Class 2 (Double isolated), Cord: 300 cm, Black textile cable Can the cable be replaced? No E27, Max. 40W, Light source not included

Area: Indoor

Nori is a family that stands together without being inseparable. Lines, shapes, and surfaces are harmonic, furnishing all of the designs with an unmistakable ease. The design is erect in stature, and is refined in its exclusive FSC certified oiled walnut top in one of the hallmarks of the Nori collection. It fits easily into a range of interior design contexts – with smart looks in a mix of colours and sizes. The Bjørn + Balle duo is behind the design.