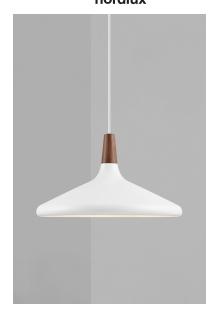

Height (cm): 22 Width (cm): 39 39 Shade diameter (cm): 39

## Nori 39

Item number: 2120823001 White EAN: 5704924006494 Packaging unit 2 Material: Metal/Wood IP20, Class 2 (Double isolated), Cord: 300 cm, White textile cable Can the cable be replaced? No E27, Max. 40W, Light source not included

Area: Indoor

Nori is a family that stands together without being inseparable. Lines, shapes, and surfaces are harmonic, furnishing all of the designs with an unmistakable ease. The design is erect in stature, and is refined in its exclusive FSC certified oiled walnut top in one of the hallmarks of the Nori collection. It fits easily into a range of interior design contexts – with smart looks in a mix of colours and sizes. The Bjørn + Balle duo is behind the design.