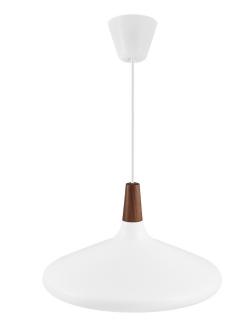

Height (cm): 22 Width (cm): 39 39 Shade diameter (cm): 39

## Nori 39

Item number: 2120823001 White EAN: 5704924006494 Packaging unit 2 Material: Metal/Wood IP20, Class 2 (Double isolated), Cord: 300 cm, White textile cable Can the cable be replaced? No E27, Max. 40W, Light source not included

Area: Indoor

Nori is a family that stands together without being inseparable. Lines, shapes, and surfaces are harmonic, furnishing all of the designs with an unmistakable ease. The design is erect in stature, and is refined in its exclusive FSC certified oiled walnut top in one of the hallmarks of the Nori collection. It fits easily into a range of interior design contexts – with smart looks in a mix of colours and sizes. The Bjørn + Balle duo is behind the design.