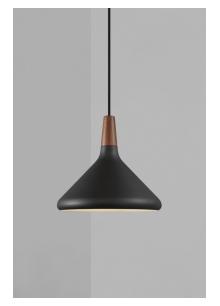

nordlux

Height (cm): 24.5 Width (cm): 27 27 Shade diameter (cm): 27

## Nori 27

Item number: 2120813003 Black EAN: 5704924006487 Packaging unit 3 Material: Metal/Wood IP20, Class 2 (Double isolated), Cord: 300 cm, Black textile cable Can the cable be replaced? No E27, Max. 40W, Light source not included

Area: Indoor

Nori is a family that stands together without being inseparable. Lines, shapes, and surfaces are harmonic, furnishing all of the designs with an unmistakable ease. The design is erect in stature, and is refined in its exclusive FSC certified oiled walnut top in one of the hallmarks of the Nori collection. It fits easily into a range of interior design contexts – with smart looks in a mix of colours and sizes. The Bjørn + Balle duo is behind the design.

Nori 27