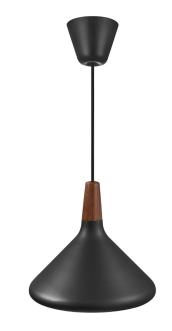

nordlux

Height (cm): 24.5 Width (cm): 27 27 Shade diameter (cm): 27

## Nori 27

Item number: 2120813003 Black EAN: 5704924006487 Packaging unit 3 Material: Metal/Wood IP20, Class 2 (Double isolated), Cord: 300 cm, Black textile cable Can the cable be replaced? No E27, Max. 40W, Light source not included

Area: Indoor

Nori is a family that stands together without being inseparable. Lines, shapes, and surfaces are harmonic, furnishing all of the designs with an unmistakable ease. The design is erect in stature, and is refined in its exclusive FSC certified oiled walnut top in one of the hallmarks of the Nori collection. It fits easily into a range of interior design contexts – with smart looks in a mix of colours and sizes. The Bjørn + Balle duo is behind the design.

Nori 27