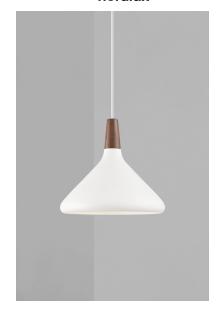

## nordlux

Height (cm): 24.5 Width (cm): 27

27

Shade diameter (cm): 27

## Nori 27

Item number: 2120813001 White

EAN: 5704924005800 Packaging unit 3 Material: Metal/Wood

IP20, Class 2 (Double isolated), Cord: 300 cm, White textile cable

Can the cable be replaced? No

E27, Max. 40W, Light source not included

Area: Indoor

Nori is a family that stands together without being inseparable. Lines, shapes, and surfaces are harmonic, furnishing all of the designs with an unmistakable ease. The design is erect in stature, and is refined in its exclusive FSC certified oiled walnut top in one of the hallmarks of the Nori collection. It fits easily into a range of interior design contexts – with smart looks in a mix of colours and sizes. The Bjørn + Balle duo is behind the design.