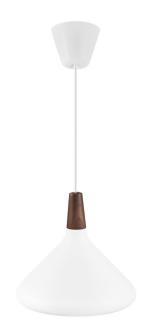

## nordlux

Height (cm): 24.5 Width (cm): 27

27

Shade diameter (cm): 27

## Nori 27

Item number: 2120813001 White

EAN: 5704924005800 Packaging unit 3 Material: Metal/Wood

IP20, Class 2 (Double isolated), Cord: 300 cm, White textile cable

Can the cable be replaced? No

E27, Max. 40W, Light source not included

Area: Indoor

Nori is a family that stands together without being inseparable. Lines, shapes, and surfaces are harmonic, furnishing all of the designs with an unmistakable ease. The design is erect in stature, and is refined in its exclusive FSC certified oiled walnut top in one of the hallmarks of the Nori collection. It fits easily into a range of interior design contexts – with smart looks in a mix of colours and sizes. The Bjørn + Balle duo is behind the design.