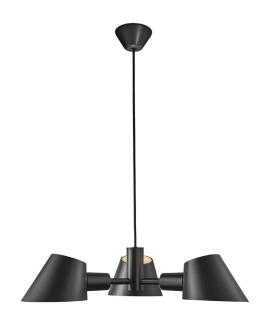

## nordlux

Height (cm): 12 Diameter (cm): 60

Shade diameter (cm): 15.8

## Stay

Item number: 2120703003 Black

EAN: 5704924004193 Packaging unit 3 Material: Aluminium/Metal

IP20, Class 2 (Double isolated), 230V Cord: 300 cm, Black textile cable Can the cable be replaced? No

E27, Max. 28W, Light source not included

Area: Indoor

Stay is designed by Maria Berntsen and is a modern, yet timeless lighting design at the same time. The oblique cut of the shade creates an open and pointing shape that allows for lots of light to shine through. The Stay pendant emits a soft, comfortable light both upwards and downwards – and creates the perfect ambience for cosy moments around the dinner table.