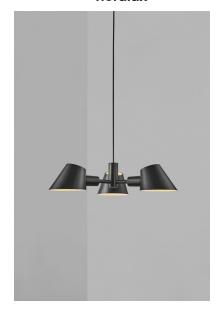

## nordlux

Height (cm): 12 Diameter (cm): 60

Shade diameter (cm): 15.8

## Stay

Item number: 2120703003 Black

EAN: 5704924004193 Packaging unit 3 Material: Aluminium/Metal

IP20, Class 2 (Double isolated), 230V Cord: 300 cm, Black textile cable Can the cable be replaced? No

E27, Max. 28W, Light source not included

Area: Indoor

Stay is designed by Maria Berntsen and is a modern, yet timeless lighting design at the same time. The oblique cut of the shade creates an open and pointing shape that allows for lots of light to shine through. The Stay pendant emits a soft, comfortable light both upwards and downwards – and creates the perfect ambience for cosy moments around the dinner table.