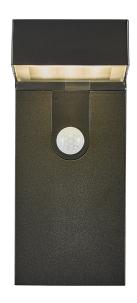

## Alya

Item number: 2118231003 Black EAN: 5704924004971

Packaging unit 3 Material: Plastic/Plastic

IP44, Class 3 (12V), SOLAR LED, Light source incl. 5w led

Area: Outdoor

Sensor type: Motion sensor

Alya is a cordless, solar powered wall lamp in a modern and minimalist design. It is charged by sunlight during the day, and turns on automatically when detecting motion. The downwards facing light is perfect for illuminating your main entrance, driveway or other areas with a lot of traffic. Easy installation with no cables needed. Nordlux offers a 5-year LED guarantee.