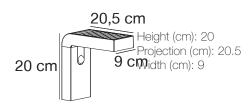

## Alya

Item number: 2118231003 Black EAN: 5704924004971

Packaging unit 3 Material: Plastic/Plastic

IP44, Class 3 (12V), SOLAR LED, Light source incl. 5w led

Area: Outdoor

Sensor type: Motion sensor

Alya is a cordless, solar powered wall lamp in a modern and minimalist design. It is charged by sunlight during the day, and turns on automatically when detecting motion. The downwards facing light is perfect for illuminating your main entrance, driveway or other areas with a lot of traffic. Easy installation with no cables needed. Nordlux offers a 5-year LED guarantee.