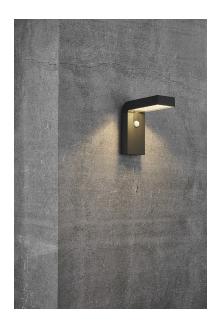

## Alya

Item number: 2118231003 Black EAN: 5704924004971

Packaging unit 3 Material: Plastic/Plastic

IP44, Class 3 (12V), SOLAR LED, Light source incl. 5w led

Area: Outdoor

Sensor type: Motion sensor

Alya is a cordless, solar powered wall lamp in a modern and minimalist design. It is charged by sunlight during the day, and turns on automatically when detecting motion. The downwards facing light is perfect for illuminating your main entrance, driveway or other areas with a lot of traffic. Easy installation with no cables needed. Nordlux offers a 5-year LED guarantee.