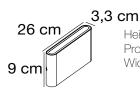

## nordlux®







Height (cm): 9
Projection (cm): 3.3
Width (cm): 26

## Kinver 26

Item number: 2118181003 Black EAN: 5704924004759

Packaging unit 3
Material: Aluminium/Glass
IP54, Class 1 (Earth contact), 230V
LED MODUL, Light source incl. 10w led
Parallel connection possible

Area: Outdoor Energy class A+

## Lightsource info (pr. lightsource)

Lumen: 990 Lumen/Watt: 99 Lifetime: 25000

Colour temperature: 3000K

RA: 80

Beam angle: 120° Dimmable: No

Energy class A+

Kinver is a super slim and elegant wall light for outdoor use. Lights both upwards and downwards, creating a beautiful light effect that is ideal for the driveway or the main entrance. Kinver is supplied with an integrated LED light source with a low energy consumption and a long lifespan. Nordlux offers a 5-year LED guarantee.