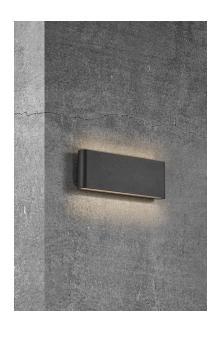

## Kinver 26

Item number: 2118181003 Black EAN: 5704924004759

Packaging unit 3
Material: Aluminium/Glass
IP54, Class 1 (Earth contact), 230V
LED MODUL, Light source incl. 10w led
Parallel connection possible

## Lightsource info (pr. lightsource)

Lumen: 990 Lumen/Watt: 99 Lifetime: 25000

Colour temperature: 3000K

RA: 80

Beam angle: 120° Dimmable: No

Energy class A+

Kinver is a super slim and elegant wall light for outdoor use. Lights both upwards and downwards, creating a beautiful light effect that is ideal for the driveway or the main entrance. Kinver is supplied with an integrated LED light source with a low energy consumption and a long lifespan. Nordlux offers a 5-year LED guarantee.