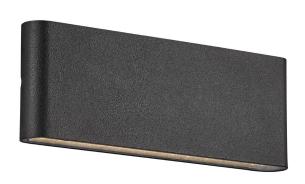

## Kinver 26

Item number: 2118181003 Black EAN: 5704924004759

Packaging unit 3
Material: Aluminium/Glass
IP54, Class 1 (Earth contact), 230V
LED MODUL, Light source incl. 10w led
Parallel connection possible

## Lightsource info (pr. lightsource)

Lumen: 990 Lumen/Watt: 99 Lifetime: 25000

Colour temperature: 3000K

RA: 80

Beam angle: 120° Dimmable: No

Energy class A+

Kinver is a super slim and elegant wall light for outdoor use. Lights both upwards and downwards, creating a beautiful light effect that is ideal for the driveway or the main entrance. Kinver is supplied with an integrated LED light source with a low energy consumption and a long lifespan. Nordlux offers a 5-year LED guarantee.