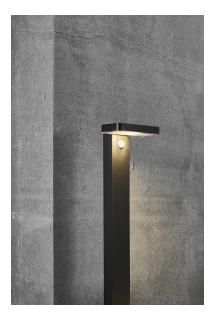

## **Rica Square**

Item number: 2118178003 Black EAN: 5704924004803

Packaging unit 3 Material: Stainless steel/Plastic IP44, Class 3 (12V), SOLAR LED, Light source incl. 5w ledDimmable: No

Area: Outdoor

Sensor type: Motion sensor

The Rica series is a series of cordless, solar powered garden lamps in a modern and minimalist design. The pole lamps are charged by sunlight during the day, and turn on automatically when detecting motion. The downwards facing light is perfect for illuminating your main entrance, driveway or other areas with a lot of traffic. Easy installation with the included spike. Nordlux offers a 5-year LED guarantee.