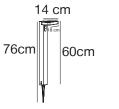

## nordlux®







Height (cm): 60 Projection (cm): 14 Width (cm): 15

## **Rica Square**

Item number: 2118178003 Black EAN: 5704924004803

Packaging unit 3 Material: Stainless steel/Plastic IP44, Class 3 (12V), SOLAR LED, Light source incl. 5w ledDimmable: No

Area: Outdoor

Sensor type: Motion sensor

The Rica series is a series of cordless, solar powered garden lamps in a modern and minimalist design. The pole lamps are charged by sunlight during the day, and turn on automatically when detecting motion. The downwards facing light is perfect for illuminating your main entrance, driveway or other areas with a lot of traffic. Easy installation with the included spike. Nordlux offers a 5-year LED guarantee.

## Lightsource info (pr. lightsource)

Lumen: 380 Lifetime: 30000 On/Off: 15000 Colour temperature: