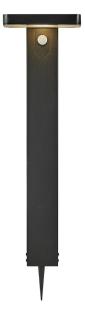

## **Rica Square**

Item number: 2118178003 Black EAN: 5704924004803

Packaging unit 3 Material: Stainless steel/Plastic IP44, Class 3 (12V), SOLAR LED, Light source incl. 5w ledDimmable: No

Area: Outdoor

Sensor type: Motion sensor

The Rica series is a series of cordless, solar powered garden lamps in a modern and minimalist design. The pole lamps are charged by sunlight during the day, and turn on automatically when detecting motion. The downwards facing light is perfect for illuminating your main entrance, driveway or other areas with a lot of traffic. Easy installation with the included spike. Nordlux offers a 5-year LED guarantee.