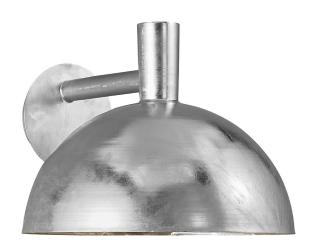

## nordlux®

40.7 cm Ø11.6 cm 27.6 cmght (cm): 27.6 Ø35 cm Projection (cm): 40.7 Shade diameter (cm): 35

## Arki 35

Item number: 2118111031 Galvanized EAN: 5704924004674

Packaging unit 2 Material: Metal/Plastic IP54, Class 1 (Earth contact), 230V E27, Max. 20W, Light source not included Parallel connection possible

Area: Outdoor

The Arki series by Danish designer Bønnelycke MDD is characterised by its beautiful dome-like shade and minimalist, clean lines inspired by the classic architect lamp. The oversize shade adds a grandiose and spectacular quality to your house façade. Arki beautifully balances simplicity with sophistication while emitting the perfect light for your entrance, driveway, terrace or other outdoor space.