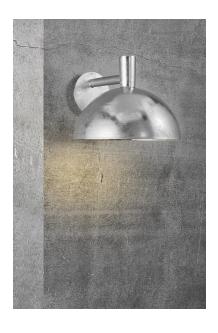

## nordlux®

40.7 cm Ø11.6 cm 27.6 cmght (cm): 27.6 Ø35 cm Projection (cm): 40.7 Shade diameter (cm): 35

## Arki 35

Item number: 2118111031 Galvanized EAN: 5704924004674

Packaging unit 2 Material: Metal/Plastic IP54, Class 1 (Earth contact), 230V E27, Max. 20W, Light source not included Parallel connection possible

Area: Outdoor

The Arki series by Danish designer Bønnelycke MDD is characterised by its beautiful dome-like shade and minimalist, clean lines inspired by the classic architect lamp. The oversize shade adds a grandiose and spectacular quality to your house façade. Arki beautifully balances simplicity with sophistication while emitting the perfect light for your entrance, driveway, terrace or other outdoor space.