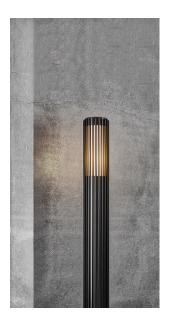

Area: Outdoor

Sculptural design and modern minimalism are the keywords for the Matrix series by renowned Jacob Jensen Design. A versatile garden light that creates a beautiful light and shadow effect illuminating certain areas of your outdoor spaces. Matrix is made from very durable materials that are resistant to corrosion and wear from harsh weather. Easy to install with the included base.