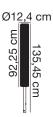

## nordlux®

Height (cm): 95 Shade diameter (cm): 12.4

## Matrix 95

Item number: 2118038003 Black EAN: 5704924004483

Packaging unit 3
Material: Aluminium/Plastic
IP54, Class 1 (Earth contact), 230V
E27, Max. 15W, Light source not included
Parallel connection possible