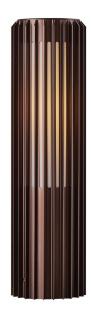

## Matrix 45

Item number: 2118028061 Dark brass

EAN: 5704924004469

Packaging unit 3

Material: Aluminium/Plastic

IP54, Class 1 (Earth contact), 230V

E27, Max. 15W, Light source not included

Parallel connection possible

Area: Outdoor

Sculptural design and modern minimalism are the keywords for the Matrix series by renowned Jacob Jensen Design. A compact garden light that creates a beautiful light and shadow effect illuminating certain areas of your outdoor spaces. Matrix is made from very durable materials that are resistant to corrosion and wear from harsh weather. Easy to install with the included base.