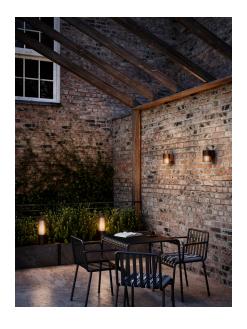

Area: Outdoor

Sculptural design and modern minimalism are the keywords for the Matrix series by renowned Jacob Jensen Design. A compact garden light that creates a beautiful light and shadow effect illuminating certain areas of your outdoor spaces. Matrix is made from very durable materials that are resistant to corrosion and wear from harsh weather. Easy to install with the included base.