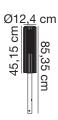

## nordlux®

Height (cm): 45 Shade diameter (cm): 12.4

## Matrix 45

Item number: 2118028010 Aluminium

EAN: 5704924004476

Packaging unit 3

Material: Aluminium/Plastic

IP54, Class 1 (Earth contact), 230V

E27, Max. 15W, Light source not included

Parallel connection possible