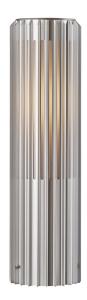

## nordlux®

Height (cm): 45 Shade diameter (cm): 12.4

## Matrix 45

Item number: 2118028010 Aluminium

EAN: 5704924004476

Packaging unit 3

Material: Aluminium/Plastic

IP54, Class 1 (Earth contact), 230V

E27, Max. 15W, Light source not included

Parallel connection possible

Area: Outdoor

Sculptural design and modern minimalism are the keywords for the Matrix series by renowned Jacob Jensen Design. A compact garden light that creates a beautiful light and shadow effect illuminating certain areas of your outdoor spaces. Matrix is made from very durable materials that are resistant to corrosion and wear from harsh weather. Easy to install with the included base.