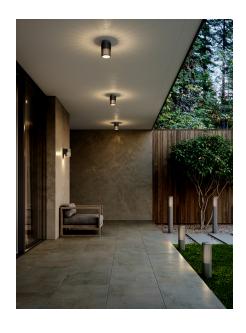

Area: Outdoor

Sculptural design and modern minimalism are the keywords for the Matrix series by renowned Jacob Jensen Design. A compact garden light that creates a beautiful light and shadow effect illuminating certain areas of your outdoor spaces. Matrix is made from very durable materials that are resistant to corrosion and wear from harsh weather. Easy to install with the included base.