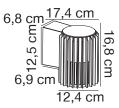

## nordlux®

Matrix

Height (cm): 16.8 Projection (cm): 17.4 Shade diameter (cm): 12.4