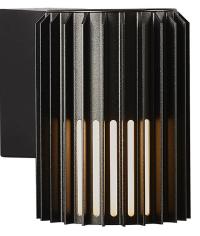

Area: Outdoor

Sculptural design and modern minimalism are the keywords for the Matrix series by renowned Jacob Jensen Design. A compact and versatile wall light that creates a beautiful light and shadow effect and welcoming ambience in your outdoor spaces. Matrix is made from very durable materials that are resistant to corrosion and wear from harsh weather.