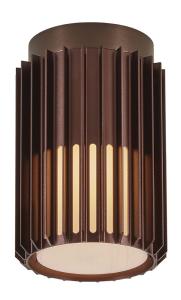

Area: Outdoor

Sculptural design and modern minimalism are the keywords for the Matrix series by renowned Jacob Jensen Design. A compact and versatile ceiling light that creates a beautiful light and shadow effect and welcoming ambience in your outdoor spaces. Matrix is made from very durable materials that are resistant to corrosion and wear from harsh weather.