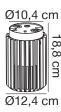

## nordlux®







Height (cm): 18.8 Shade diameter (cm): 12.4

## Matrix

Item number: 2118006061 Dark brass

EAN: 5704924004438

Packaging unit 3 Material: Aluminium/Plastic

IP54, Class 1 (Earth contact), 230V

E27, Max. 15W, Light source not included

Parallel connection possible

Area: Outdoor

Sculptural design and modern minimalism are the keywords for the Matrix series by renowned Jacob Jensen Design. A compact and versatile ceiling light that creates a beautiful light and shadow effect and welcoming ambience in your outdoor spaces. Matrix is made from very durable materials that are resistant to corrosion and wear from harsh weather.