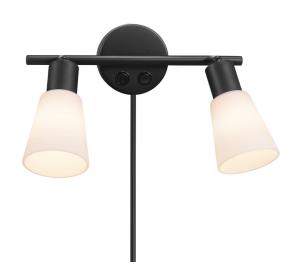

## nordlux®

Height (cm): 17.6 Projection (cm): 21.3 Width (cm): 28.5 Shade diameter (cm): 8

Tilt angle: 90°

## Cole

Item number: 2112890003 Black EAN: 5704924006111

Packaging unit 3 Material: Metal/Glass

IP20, Class 2 (Double isolated), 230V

Cord: 150 cm, Black

Can the cable be replaced? Yes

Switch on the fixture

E14, Max. 40W, Light source not included

Area: Indoor

With a minimalist and classic design, the Cole spot series is easy to integrate into most interior designs. The matt opal glass shades ensure a soft and diffused light that can be adjusted in the direction you need. Perfect for the double bed because of the double on/off switch.