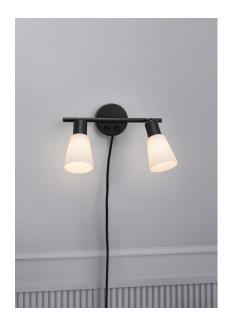

## nordlux®

Height (cm): 17.6 Projection (cm): 21.3 Width (cm): 28.5 Shade diameter (cm): 8

Tilt angle: 90°

## Cole

Item number: 2112890003 Black EAN: 5704924006111

Packaging unit 3 Material: Metal/Glass

IP20, Class 2 (Double isolated), 230V

Cord: 150 cm, Black

Can the cable be replaced? Yes

Switch on the fixture

E14, Max. 40W, Light source not included

Area: Indoor

With a minimalist and classic design, the Cole spot series is easy to integrate into most interior designs. The matt opal glass shades ensure a soft and diffused light that can be adjusted in the direction you need. Perfect for the double bed because of the double on/off switch.