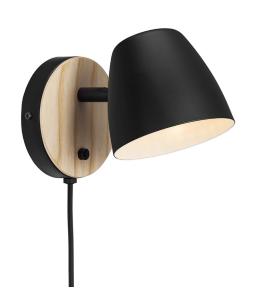

## nordlux®

Height (cm): 13 Projection (cm): 20.7 Width (cm): 13

Shade diameter (cm): 12.5

Tilt angle: 90°

## Theo

Item number: 2112631003 Black EAN: 5704924005688

Packaging unit 3 Material: Metal/Wood

IP20, Class 2 (Double isolated), 230V Cord: 150 cm, Black textile cable Can the cable be replaced? Yes

Switch on the fixture

GU10, Max. 35W, Light source not included

Area: Indoor

Invite nature into your home with a trendy combination of wood and metal. The Theo series radiates a very modern and unique design expression that is softened by the use of light ash wood. The flexible lamp head can easily be adjusted for a pleasant, directional light.