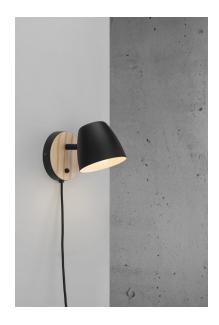

## nordlux®

Height (cm): 13 Projection (cm): 20.7 Width (cm): 13

Shade diameter (cm): 12.5

Tilt angle: 90°

## Theo

Item number: 2112631003 Black EAN: 5704924005688

Packaging unit 3 Material: Metal/Wood

IP20, Class 2 (Double isolated), 230V Cord: 150 cm, Black textile cable Can the cable be replaced? Yes

Switch on the fixture

GU10, Max. 35W, Light source not included

Area: Indoor

Invite nature into your home with a trendy combination of wood and metal. The Theo series radiates a very modern and unique design expression that is softened by the use of light ash wood. The flexible lamp head can easily be adjusted for a pleasant, directional light.