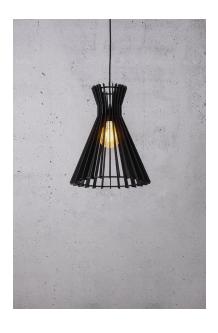

## nordlux®

Height (cm): 41.4 Width (cm): 34 34 Shade diameter (cm): 34

## Groa 35

Item number: 2112453003 Black EAN: 5704924005619

Packaging unit 3
Material: Wood/Metal
IP 20, Class 2 (Double isolated), 230V
Cord: 200 cm, Black textile cable
Can the cable be replaced? No
E27, Max. 60W, Light source not included

Area: Indoor

Groa is an open pendant, where the wooden structure supports a beautiful shadow play – an interplay of light and shadow is at the heart of this pendant. The light spreads downwards and into the room in the most beautiful way. Create your own design expression with a decorative bulb.