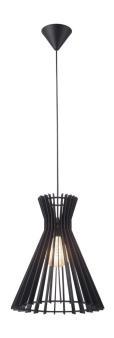

## nordlux®

Height (cm): 41.4 Width (cm): 34 34 Shade diameter (cm): 34

## Groa 35

Item number: 2112453003 Black EAN: 5704924005619

Packaging unit 3
Material: Wood/Metal
IP 20, Class 2 (Double isolated), 230V
Cord: 200 cm, Black textile cable
Can the cable be replaced? No
E27, Max. 60W, Light source not included

Area: Indoor

Groa is an open pendant, where the wooden structure supports a beautiful shadow play – an interplay of light and shadow is at the heart of this pendant. The light spreads downwards and into the room in the most beautiful way. Create your own design expression with a decorative bulb.