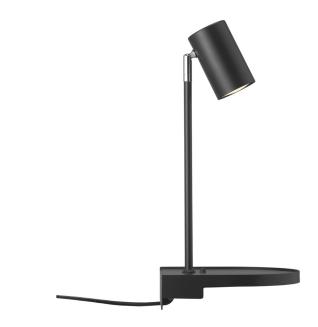

## nordlux®

Height (cm): 42.9 Projection (cm): 20 Width (cm): 20 Shade diameter (cm): 6 Tube diameter (cm): 1.13 Tilt angle: 90°

## Cody

Item number: 2112001003 Black EAN: 5704924005114

Packaging unit 3 Material: Metal IP 20, Class 2 (Double isolated), 230V Cord: 150 cm, Black Can the cable be replaced? No Switch on the fixture GU10, Max. 15W, Light source not included

Area: Indoor

Cody is a multifunctional wall lamp in a compact, minimalist design. The practical shelf is perfect for keeping your most important necessities within reach. A USB port underneath the lamp makes it easy to charge your phone or other device. You can easily adjust the lamp head for a practical, directional light.