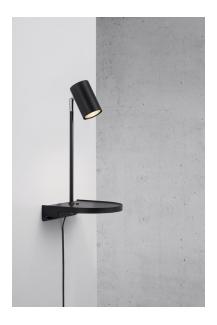

## nordlux®

Height (cm): 42.9 Projection (cm): 20 Width (cm): 20 Shade diameter (cm): 6 Tube diameter (cm): 1.13 Tilt angle: 90°

## Cody

Item number: 2112001003 Black EAN: 5704924005114

Packaging unit 3 Material: Metal IP 20, Class 2 (Double isolated), 230V Cord: 150 cm, Black Can the cable be replaced? No Switch on the fixture GU10, Max. 15W, Light source not included

Area: Indoor

Cody is a multifunctional wall lamp in a compact, minimalist design. The practical shelf is perfect for keeping your most important necessities within reach. A USB port underneath the lamp makes it easy to charge your phone or other device. You can easily adjust the lamp head for a practical, directional light.