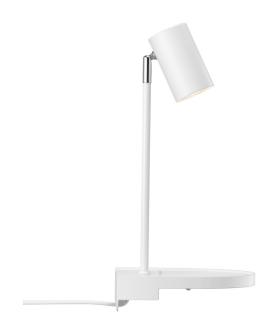

## nordlux®

Height (cm): 42.9 Projection (cm): 20 Width (cm): 20

Shade diameter (cm): 6 Tube diameter (cm): 1.13

Tilt angle: 90°

## Cody

Item number: 2112001001 White

EAN: 5704924005107

Packaging unit 3 Material: Metal

IP 20, Class 2 (Double isolated), 230V

Cord: 150 cm, White

Can the cable be replaced? No

Switch on the fixture

GU10, Max. 15W, Light source not included

Area: Indoor

Cody is a multifunctional wall lamp in a compact, minimalist design. The practical shelf is perfect for keeping your most important necessities within reach. A USB port underneath the lamp makes it easy to charge your phone or other device. You can easily adjust the lamp head for a practical, directional light.