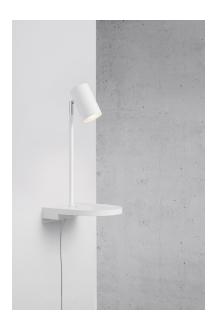

## nordlux®

Height (cm): 42.9 Projection (cm): 20 Width (cm): 20

Shade diameter (cm): 6 Tube diameter (cm): 1.13

Tilt angle: 90°

## Cody

Item number: 2112001001 White

EAN: 5704924005107

Packaging unit 3 Material: Metal

IP 20, Class 2 (Double isolated), 230V

Cord: 150 cm, White

Can the cable be replaced? No

Switch on the fixture

GU10, Max. 15W, Light source not included

Area: Indoor

Cody is a multifunctional wall lamp in a compact, minimalist design. The practical shelf is perfect for keeping your most important necessities within reach. A USB port underneath the lamp makes it easy to charge your phone or other device. You can easily adjust the lamp head for a practical, directional light.