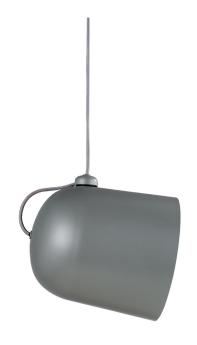

## **Angle**

## nordlux

Height (cm): 31.5

Shade diameter (cm): 20.6

## Angle

Item number: 2020673011 Grey

EAN: 5704924003042 Packaging unit 3 Material: Metal/Plastic

IP20, Class 2 (Double isolated), Cord: 300 cm, Grey textile cable

E27, Max. 60W, Light source not included

Area: Indoor

Angle is contemporary and exclusive lighting with an industrial look. The special feature of this lamp is the ability to determine the direction of the light via the magnet mounted on the cord. The lamp looks great in clusters of several units which are angled differently. It creates a gorgeous expression and adds a bit of ambience to any room. Designed by Maria Berntsen