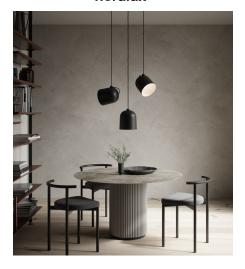

## **Angle**

Area: Indoor

Angle is contemporary and exclusive lighting with an industrial look. The special feature of this lamp is the ability to determine the direction of the light via the magnet mounted on the cord. The lamp looks great in clusters of several units which are angled differently. It creates a gorgeous expression and adds a bit of ambience to any room. Designed by Maria Berntsen