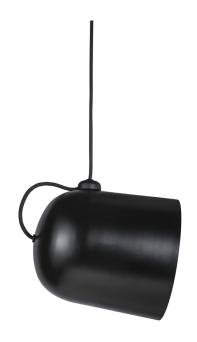

## **Angle**

## nordlux

Height (cm): 31.5

Shade diameter (cm): 20.6

## Angle

Item number: 2020673003 Black

EAN: 5704924003035 Packaging unit 3 Material: Metal/Plastic

IP20, Class 2 (Double isolated), Cord: 300 cm, Black textile cable

E27, Max. 60W, Light source not included

Area: Indoor

Angle is contemporary and exclusive lighting with an industrial look. The special feature of this lamp is the ability to determine the direction of the light via the magnet mounted on the cord. The lamp looks great in clusters of several units which are angled differently. It creates a gorgeous expression and adds a bit of ambience to any room. Designed by Maria Berntsen