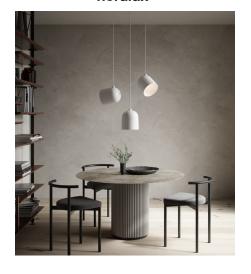

Area: Indoor

Angle is contemporary and exclusive lighting with an industrial look. The special feature of this lamp is the ability to determine the direction of the light via the magnet mounted on the cord. The lamp looks great in clusters of several units which are angled differently. It creates a gorgeous expression and adds a bit of ambience to any room. Designed by Maria Berntsen