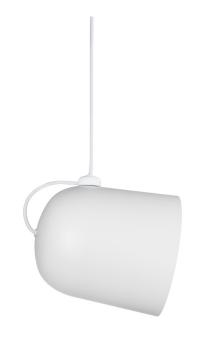

## nordlux

Height (cm): 31.5

Shade diameter (cm): 20.6

## Angle

Item number: 2020673001 White/Telegrey

EAN: 5704924003028 Packaging unit 3 Material: Metal/Plastic

IP20, Class 2 (Double isolated), Cord: 300 cm, White textile cable

E27, Max. 60W, Light source not included

Area: Indoor

Angle is contemporary and exclusive lighting with an industrial look. The special feature of this lamp is the ability to determine the direction of the light via the magnet mounted on the cord. The lamp looks great in clusters of several units which are angled differently. It creates a gorgeous expression and adds a bit of ambience to any room. Designed by Maria Berntsen