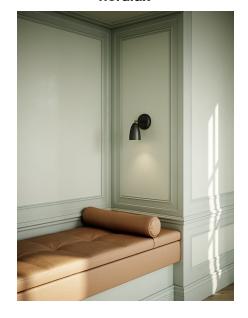

## nordlux

Projection (cm): 19 Shade diameter (cm): 10 Tube diameter (cm): 12.7

Tilt angle: 90°

Area: Indoor

NEXUS is an exciting series that epitomises Nordic cool. The details tell the story of a light with an opulent design, for example, the toggle switch in the best retro style, and the elegant rotatable joint in solid brass. Design by Bønnelycke MDD.