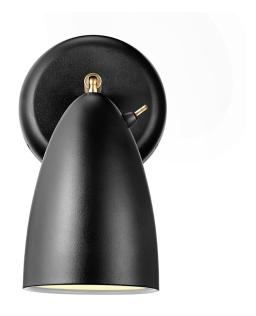

## nordlux

Projection (cm): 19 Shade diameter (cm): 10 Tube diameter (cm): 12.7

Tilt angle: 90°

## Nexus

Item number: 2020601003 Black

EAN: 5704924002373 Packaging unit 3 Material: Metal/Plastic

IP20, Class 2 (Double isolated), 230V Cord: 250 cm, Black textile cable Can the cable be replaced? Yes

GU10, Max. 6W, Light source not included

Area: Indoor

NEXUS is an exciting series that epitomises Nordic cool. The details tell the story of a light with an opulent design, for example, the toggle switch in the best retro style, and the elegant rotatable joint in solid brass. Design by Bønnelycke MDD.