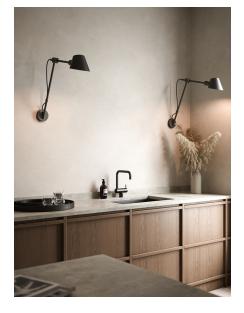

Area: Indoor Energy class A++ - A

Stay is designed by Danish Maria Berntsen and is functional and beautiful lighting in one and the same design. Stay has several nice features, where the lamp's flexible swivel mechanism makes it possible to direct the light and create optimal lighting conditions. Furthermore, the switch is discreetly placed behind the lamp head, making it easy and convenient to turn the light on and off. Thus, Stay combines great flexibility and elegant appearance in a highly convincing way.