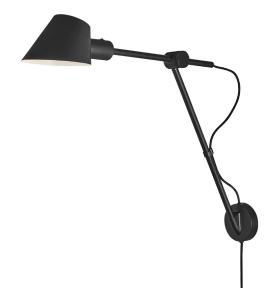

## **Stay Long Wall**

nordlux®

Height (cm): 54.5 Projection (cm): 72.3 Shade diameter (cm): 15 Tube diameter (cm): 1.57 Wall box (cm): Ø10

## Stay Long Wall

Item number: 2020455003 Black EAN: 5704924000980 Packaging unit 2 Material: Metal/Aluminium IP20, Class 2 (Double isolated), 230V Cord: 180 cm, Black textile cable Can the cable be replaced? Yes Switch on the fixture E27, Max. 60W, Light source not included

Area: Indoor Energy class A++ - A

Stay is designed by Danish Maria Berntsen and is functional and beautiful lighting in one and the same design. Stay has several nice features, where the lamp's flexible swivel mechanism makes it possible to direct the light and create optimal lighting conditions. Furthermore, the switch is discreetly placed behind the lamp head, making it easy and convenient to turn the light on and off. Thus, Stay combines great flexibility and elegant appearance in a highly convincing way.