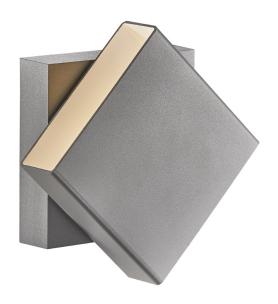

## Lightsource info (pr. lightsource)

Lumen: 800 Lumen/Watt: 61,538 Lifetime: 30000 On/Off: 15000

Colour temperature: 2700K

RA: 80

Beam angle: 120° Dimmable: Yes

Energy class A

Imagine a lamp that can be turned freely after installation, creating beautiful effects with light and shades and makes the lamp an illuminating piece of art on the wall. This is exactly what designer, Henrik Bønnelycke, has created. Turn is both playful and sculptural, as the magnetic shade can be rotated 36°, making it possible to illuminate exactly what you want. Turn oozes of Nordic minimalism as it combines modern design and functionality in the most beautiful way. The lamp is resistant to wind and water, and therefore it can be used both outdoors and indoors at the bathroom.