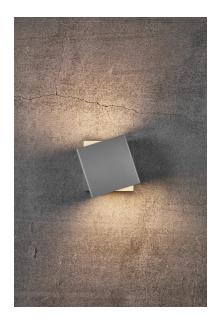

## Lightsource info (pr. lightsource)

Lumen: 800 Lumen/Watt: 61,538 Lifetime: 30000 On/Off: 15000

Colour temperature: 2700K

RA: 80

Beam angle: 120° Dimmable: Yes

Energy class A

Imagine a lamp that can be turned freely after installation, creating beautiful effects with light and shades and makes the lamp an illuminating piece of art on the wall. This is exactly what designer, Henrik Bønnelycke, has created. Turn is both playful and sculptural, as the magnetic shade can be rotated 36°, making it possible to illuminate exactly what you want. Turn oozes of Nordic minimalism as it combines modern design and functionality in the most beautiful way. The lamp is resistant to wind and water, and therefore it can be used both outdoors and indoors at the bathroom.