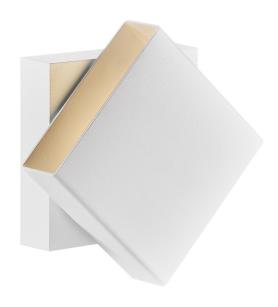

## Turn

Item number: 2019061001 White

EAN: 5704924000621

Packaging unit 3 Material: Aluminium

IP54, Class 1 (Earth contact), 230V LED MODUL, Light source incl. 13w led

Area: Outdoor

Transformer/driver placement: I lampen

## Lightsource info (pr. lightsource)

Lumen: 800 Lumen/Watt: 61,538 Lifetime: 30000 On/Off: 15000

Colour temperature: 2700K

RA: 80

Beam angle: 120° Dimmable: Yes

Energy class A

Imagine a lamp that can be turned freely after installation, creating beautiful effects with light and shades and makes the lamp an illuminating piece of art on the wall. This is exactly what designer, Henrik Bønnelycke, has created. Turn is both playful and sculptural, as the magnetic shade can be rotated 36°, making it possible to illuminate exactly what you want. Turn oozes of Nordic minimalism as it combines modern design and functionality in the most beautiful way. The lamp is resistant to wind and water, and therefore it can be used both outdoors and indoors at the bathroom.