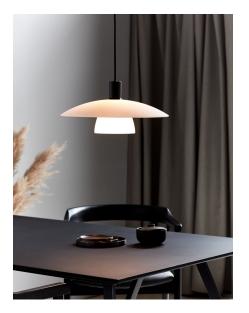

Area: Indoor

Verona is a traditional series in a classic Scandinavian design. Verona is constructed of two beautiful opal white glass shades that ensure a nice even distribution of light into the room. Simultaneously, the contrast between the white opal glass and the matte black metal contributes to a modern look.