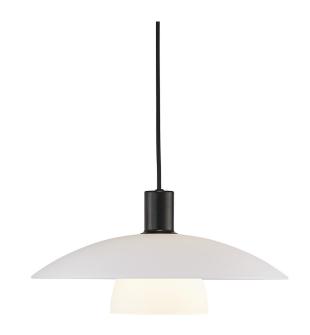

## nordlux®

Height (cm): 18.8 Width (cm): 40 40 Shade diameter (cm): 40

## Verona

Item number: 2010863001 Black EAN: 5704924001635

Packaging unit 3 Material: Glass/Metal IP20, Class 2 (Double isolated), 230V Cord: 200 cm, Black textile cable Can the cable be replaced? No E27, Max. 40W, Light source not included

Area: Indoor

Verona is a traditional series in a classic Scandinavian design. Verona is constructed of two beautiful opal white glass shades that ensure a nice even distribution of light into the room. Simultaneously, the contrast between the white opal glass and the matte black metal contributes to a modern look.