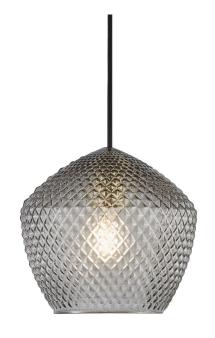

## nordlux®

Height (cm): 21.5 Width (cm): 23 23 Shade diameter (cm): 23

## Orbiform

Item number: 2010673047 EAN: 5704924001536

Packaging unit 3 Material: Glass/Metal

IP20, Class 2 (Double isolated), 230V Cord: 200 cm, Black textile cable Can the cable be replaced? No

E27, Max. 40W, Light source not included

Area: Indoor

Orbiform oozes of exclusivity and glamor. The series combines brushed brass with a pentagon-shaped glass dome adorned with a beautiful diamond pattern that enhances the luster of the glass and provides a unique light effect in the room. The beautiful glass gives associations to the period with crystal interior, which now again has become a popular decor element.