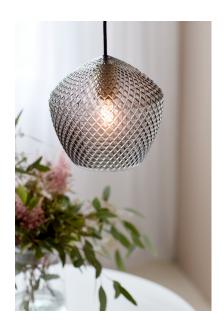

## nordlux®

Height (cm): 21.5 Width (cm): 23 23 Shade diameter (cm): 23

## Orbiform

Item number: 2010673047 EAN: 5704924001536

Packaging unit 3 Material: Glass/Metal

IP20, Class 2 (Double isolated), 230V Cord: 200 cm, Black textile cable Can the cable be replaced? No

E27, Max. 40W, Light source not included

Area: Indoor

Orbiform oozes of exclusivity and glamor. The series combines brushed brass with a pentagon-shaped glass dome adorned with a beautiful diamond pattern that enhances the luster of the glass and provides a unique light effect in the room. The beautiful glass gives associations to the period with crystal interior, which now again has become a popular decor element.